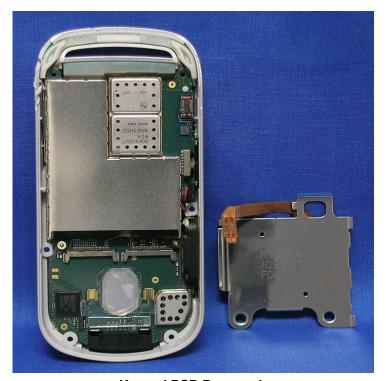

**Rear Half Front Cover Removed** 

**Keypad PCB Removed** 

**Rear Half Rear Cover with PCB Removed** 

**Rear Half Front Cover Removed** 

**LCD Assembly Removed** 

Main PCB Side 1

PowerPC 750CXe DB2012 RISC microprocessor