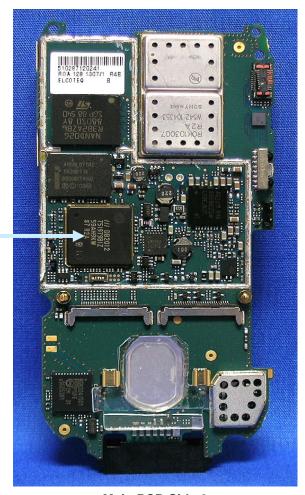

Sony W550i Front Angle



Sony W550i Front Angle Open





Sony W550i Front



Sony W550i Rear





Sony W550i Front Open



Sony W550i Rear Open



Sony W550i Top



Sony W550i Bottom



**Connector Cover Open** 





Sony W550i Right



Sony W550i Left





**Battery Cover Removed** 



**Battery Removed** 





**Faceplate Removed** 



**Front Cover Removed** 





Front Keypad Removed



**Rear Half Front Cover Removed** 





**Keypad PCB Removed** 



**Rear Half Rear Cover with PCB Removed** 





**Rear Half Front Cover Removed** 



**LCD Assembly Removed** 





Main PCB Side 1

PowerPC 750CXe DB2012 RISC microprocessor



Main PCB Side 2





**LCD Display, Flex Circuit and Support**