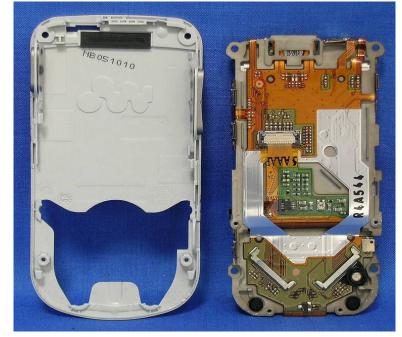

**Rear Half Front Cover Removed** 

**Keypad PCB Removed** 

**Rear Half Rear Cover with PCB Removed** 

**Rear Half Front Cover Removed** 

**LCD Assembly Removed** 

Main PCB Side 1

PowerPC 750CXe DB2012 RISC microprocessor