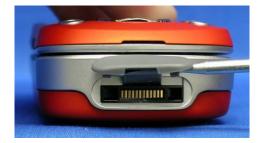

**Connector Cover Open** 

Sony W550i Right

Sony W550i Left

**Battery Cover Removed** 

**Battery Removed** 

**Faceplate Removed** 

**Front Cover Removed** 

Front Keypad Removed