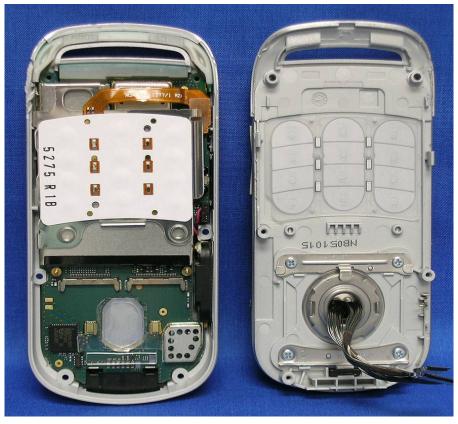

**Rear Half Front Cover Removed** 

**Keypad PCB Removed** 

**Rear Half Rear Cover with PCB Removed** 

**Rear Half Front Cover Removed** 

**LCD Assembly Removed** 

Main PCB Side 1

PowerPC 750CXe DB2012 RISC microprocessor

Main PCB Side 2

**LCD Display, Flex Circuit and Support**