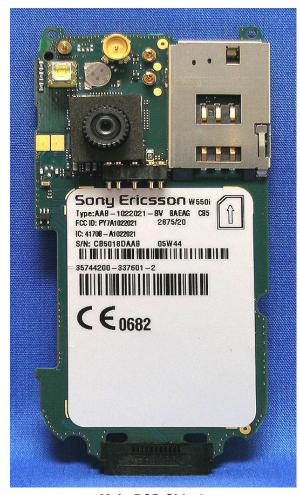

**Rear Half Front Cover Removed** 

**Keypad PCB Removed** 

**Rear Half Rear Cover with PCB Removed** 

**Rear Half Front Cover Removed** 

**LCD Assembly Removed** 

Main PCB Side 1

PowerPC 750CXe DB2012 RISC microprocessor