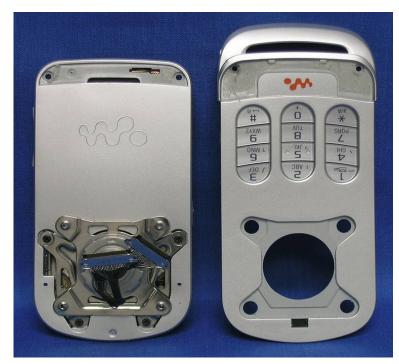

**Connector Cover Open** 

Sony W550i Right

Sony W550i Left

**Battery Cover Removed** 

**Battery Removed** 

**Faceplate Removed** 

**Front Cover Removed** 

Front Keypad Removed