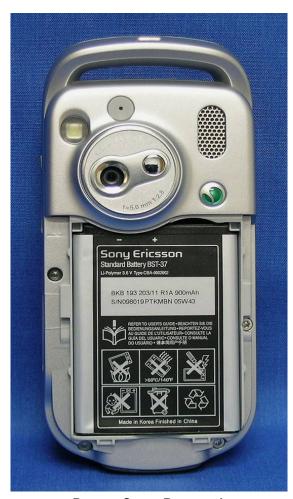

**Connector Cover Open** 

Sony W550i Right

Sony W550i Left

**Battery Cover Removed** 

**Battery Removed** 

**Faceplate Removed** 

**Front Cover Removed** 

Front Keypad Removed