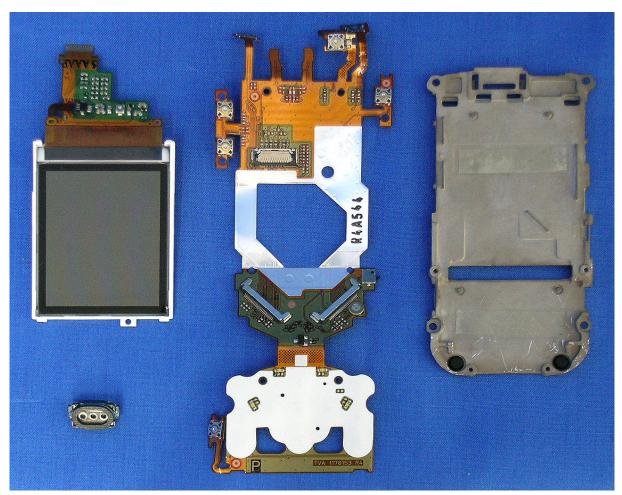

**Rear Half Front Cover Removed** 

**Keypad PCB Removed** 

**Rear Half Rear Cover with PCB Removed** 

**Rear Half Front Cover Removed** 

**LCD Assembly Removed** 

Main PCB Side 1

PowerPC 750CXe DB2012 RISC microprocessor

Main PCB Side 2

**LCD Display, Flex Circuit and Support**