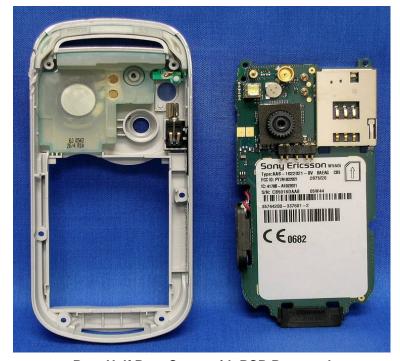

**Rear Half Front Cover Removed** 

**Keypad PCB Removed** 

**Rear Half Rear Cover with PCB Removed** 

**Rear Half Front Cover Removed** 

**LCD Assembly Removed** 

Main PCB Side 1

PowerPC 750CXe DB2012 RISC microprocessor